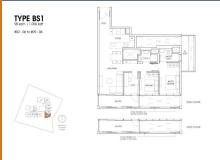

# RESIDENTIAL - CONDOMINIUM 1,055SQFT (98SQM) / CALL FOR PRICE!

2 - Bedroom + Study

# 19, NASSIM HILL, TANGLIN, HOLLAND, SINGAPORE 258482

■ LISTING ID: SGLD87313945 ■ TENURE: LEASEHOLD 99

■ TITLE: N/A

■ **SIZE BUILT-UP:** 1,055SQFT (98SQM)
■ **SITE AREA:** 1.429AC (0.578HA)

■ NO. OF FLOORS: 10
■ FLOOR/LEVEL: N/A - N/A
■ BED ROOMS: 2+1
■ BATH ROOMS: 2
■ MAIDS ROOMS: N/A
■ PARKING SPACES: N/A

■ LAYOUT TYPE: CORNER
■ FACING: N/A
■ VIEWING: OTHER

■ **SELLING PRICE**: CALL FOR PRICE!

**■ COMPLETION YEAR:** 2024

■ CONDITION: ORIGINAL CONDITION

■ FURNISHING: UNFURNISHED LISTING DATE: APR 22, 2021

## 19 NASSIM

Spacious 1,055sqft (98sqm), unfurnished, 2 bedroom, 2 bathroom Condominium for Sale. Completion in 2024, this corner unit is in original condition. Others: Leasehold 99, 1 other room(s) This property is currently vacant and ready to move in. Located in Singapore's district D10 near Tanglin, Holland in the area Tanglin (Central region).